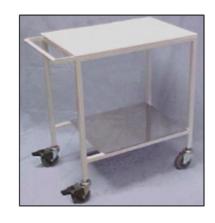

## **Stainless Steel Transport**

- Stainless steel construction
- Easily moved and secured in place with 2 fixed and 2 swivel locking 4" casters
- Ideal for transporting heavy L-blocks and caves

## **Specifications:**

Dimensions: 18" W x 27" D x 31.5" H

Weight: 120 lbs Weight capacity: 1000 lbs Shipping weight: 155 lbs

PTI-TC Stainless Steel Transport Cart