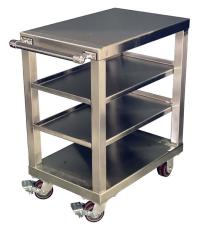

## **Heavy Duty Transport Carts**

- Constructed of 1/8" stainless steel
- Easily moved and secured in place with 2 fixed and 2 swivel locking 4" casters
- Lockable push handle
- 3 fixed shelves

## **Specifications:**

Dimensions: 20" W x 30" L x 36" H Weight capacity: 400 lb per shelf

Shipping weight: 185 lb

PTI-HDTC Heavy Duty Transport Cart