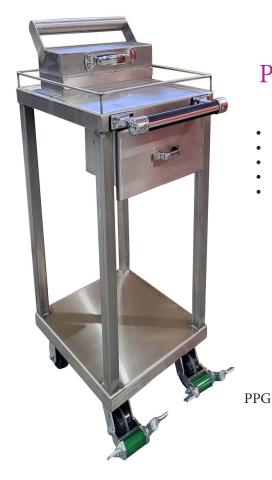

## PPG-PET Pig Transport Cart

- Constructed of stainless steel inside and outside
- No exposed lead
- Ideal for transporting a dose in a syringe shield
- Locking casters for easy maneuverability and secure placement
- Convenient drawer to store supplies

Specifications:

External Dimensions: 18" W x 20" D x 35.5" H 11.375" W X 2.5" D 8" W x 8.75" D x 6" T Box Inside Dimensions: Drawer Dimensions:

Shielding:

Rectangular Box Cover: 1.5" lead

Weight: 225 lb

PET Pig Transport Cart, Rectangular Box 1.5" Lead