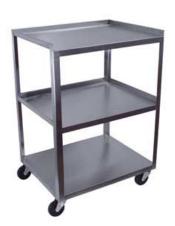

## Standard Stainless Steel Lab Cart

- Polished stainless steel construction
- Resistance-welded frame
- 3" ball-bearing swivel casters
- Counterweighted base for smoother rolling Mostly assembled (thread in casters only)
- Includes bolt-on push handle (adds 4" to width)

Specifications:

24" W x 16" D x 30" H Dimensions:

(handle adds 4" to width)

Weight Capacity: 300 lb Shipping Weight: 38 lb

Standard Stainless Steel Lab Cart 041-311