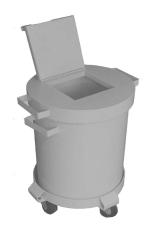

## Shielded Decay Drum with Dolly

• Outer Dimensions: 14" Diameter x 20.5" H

• Inside Dimensions: 12.75" Diameter x 17" H

• Gray Color Enamel Coat Exterior

• Lead shielding: 1/2" thick

• Lid: 17" Diameter

7" x 7" Opening

Includes two heavy-duty handles

• Capacity: 10 gal

PTI-1012 Gray Decay Drum, 10 Gallon, 1/2" lead w/Dolly, 325 lbs