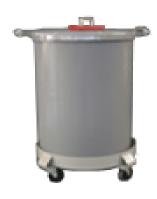

## Shielded Decay Drums with Dolly

• Outer Dimensions: 22 1/2" Diameter x 27" H

(31 1/2" H w/ dolly)

• Lid: 19" Diameter

Includes two heavy-duty handles

• Drop Port: 4.5" Diameter

Includes cap with handle

NMC-12DB 30 Gallon, 1/2" Lead Decay Drum w/ Dolly, 450 lbs

NMC-1DB 30 Gallon, 1" Lead Decay Drum w/ Dolly, 1000 lbs