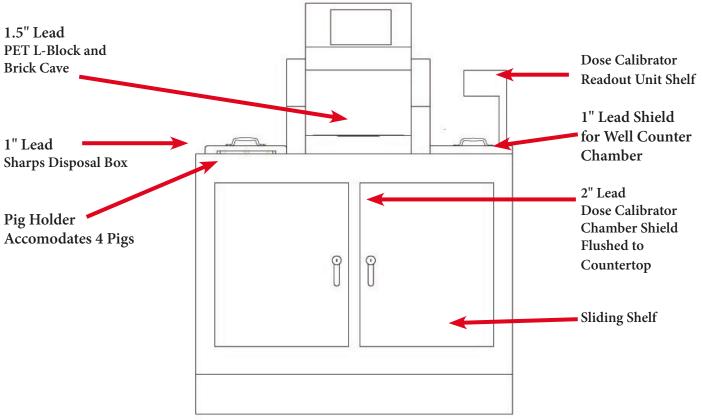

## PETSSC-WCP-1 PET Stainless Steel Cabinet, 1/4" lead

## Dose Calibrator Not Included

Dimensions: 45" W x 27" D x 55 1/2" H (Height is to top of L-Block.)

- Also available in 1/2" and 1" lead shielding
- Lockable front doors
- Shielded box for 610R container, 1" lead
- Shielded dose calibrator chamber, 2" lead
- Shielded well counter chamber, 1" lead
- Pig holder that accommodates 4 pigs
- PET L-Block 1.5" Lead in Front and 1" lead base with 8" x 8" x 4" lead glass
- Overlapping Lead brick cave, 2" lead
- Weight: 3392 lbs