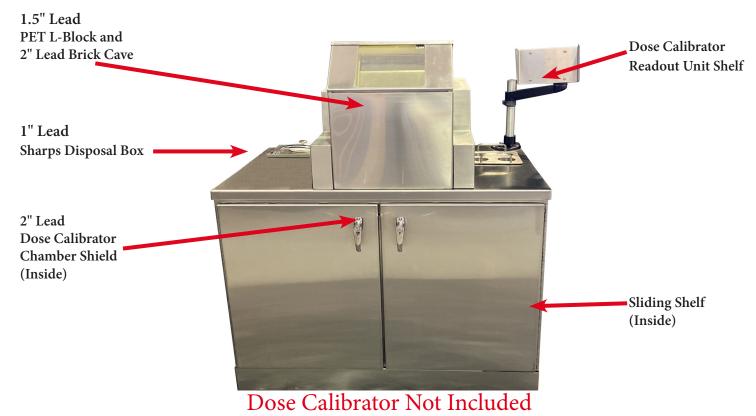

## PETSSC-1 PET Stainless Steel Cabinet, 1/4" lead

Dimensions:

45" W x 27" D x 55 1/2" H (Height is to top of L-Block.)

- Also available in 1/2" and 1" lead shielding
- Lockable front doors
- Shielded box for 610R container, 1" lead
- Shielded dose calibrator chamber, 2" lead
- Pig holder that accommodates 4 pigs
- PET L-Block 1.5" Lead in Front and 1" lead base with 8" x 8" x 4" lead glass
- Overlapping Lead brick cave, 2" lead
- Weight: 3192 lbs