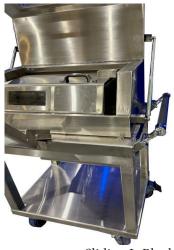

## Medfusion Pump Cart with Injection Pump Shield

Pump Cart and Pump Shield

- .5" Lead Thickness on Front, Top and Bottom
- 1" Lead Thickness in Back
- 2" Lead Thickness on both Sides
- Pull-out Drawer located on side with push handle
- 6" Casters (2 Swivel, 2 Locking)
- Dimensions: 32.25" W x 43.5" H x 20" D
- Weight: 887 Lbs

Sliding L-Block

- 12.5" W x 15.5" H
- (2) pieces 12" x 12" Leaded Glass

Injection Pump Shield Is Removable

MPC Medfusion Pump Cart with Injection Pump Shield

With Removable Injection Pump Shield

Note: Medfusion Syringe Pump is sold separately