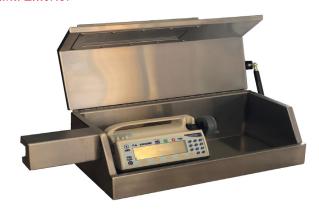

## Medfusion Injection Pump Shield

Designed to reduce exposure during the injection of radionuclides that require an infusion protocol using Medfusion 4000 Syringe Injection Pump

Stainless Steel Interior and Exterior

.5" Lead Shielding with Stainless Steel exterior

Lead glass window with clear visibility of syringe

• Window Dimensions: 10" W x 2.5" H x .31" Thick

• Inner Dimensions: 18.5" W x 6.5625" H x 8.75"D

• Overall Dimensions: 27.875" W x 9.3125" H x 10.25" D

• Weight: 175 lb

007-MEDF Injection Pump Shield for Medfusion 4000

Note: Medfusion Syringe Pump Sold Separately