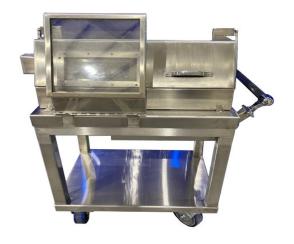

## Medfusion Pump Cart with Injection Pump Shield

Pump Cart and Pump Shield

- .5" Lead Thickness on Front, Top and Bottom
- 1" Lead Thickness in Back
- 2" Lead Thickness on both Sides
- Pull-out Drawer located on side with push handle
- 6" Casters (2 Swivel, 2 Locking)
- Dimensions: 32.25" W x 43.5" H x 20" D
- Weight: 887 Lbs

Sliding L-Block

- 12.5" W x 15.5" H
- (2) pieces 12" x 12" Leaded Glass

Injection Pump Shield Is Removable

MPC Medfusion Pump Cart with Injection Pump Shield

With Removable Injection Pump Shield

Note: Medfusion Syringe Pump is sold separately