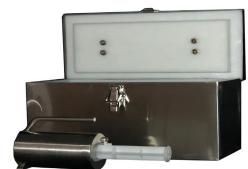

The lead is encased in a durable Lexan

001-788

Unit Dose Pig, Zevalin Y-90-Red 001-789 Unit dose Pig, Zevalin In-111-Blue

Beta / Gamma Syringe Carrier

- 1/8" Lead & 1/2" Polyethylene Shielding
- Stainless Steel Exterior
- Single Front latch
- Exterior Dimensions: 14" L x 6.5" W x 8.25" H (Including Handle)
- 42 Lbs

BGSC-60 Beta / Gamma Syringe Carrier

10.3" L x 2.3" Diameter

10.3" L x 2.3" Diameter

0.09"

0.5"

8.2 lb

Dimensions:

Dimensions: