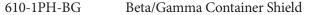

## Beta/Gamma Container Shield

- Stainless steel exterior
- Hinged lid

Dimensions:

11" W x 15" H x 8.25" D Exterior: 8.88" W x 9.75" H x 5" D Interior:

Weight: 79 lb

610R-8 Red Plastic Container, Quantity 8 610R-16 Red Plastic Container, Quantity 16 610R-32 Red Plastic Container, Quantity 32