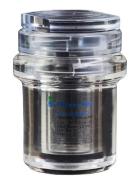

Accommodates all standard 10 ml evacuated vials including Zevalin

Dimensions:

Height (including lid): 3.3" 0.93" Inner Diameter: 0.43" Lexan Shielding: Weight: < 1 lb

**Y90-VS** Y-90 Vial Shield