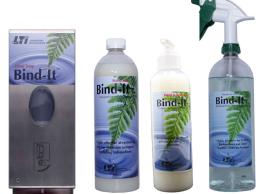

## Bind-It™

## The Next Generation of Radioactive Decontaminants

Reasons to use Bind-It Decontaminant Hand Soap every time you wash your hands:

Will not dry your hands like ordinary lab soap

- Fresh, clean scent
- Economical & convenient
- Touch-free wall mount dispenser
- Meets the intent of ALARA
- Removes contamination every time you wash

When you use Bind-It Decontaminant Spray the difference is clear:

- Will NOT cloud lead glass
- Safely decontaminate Syringe Shields & L-Blocks
- Removes dirt, dust, oils and grease as well as Radioactive
- Used regularly it provides a protective barrier that aids in subsequent cleanup
- Very mild, pleasant scent

LTI051

LTI047

LTI046

Bind-It Decontamination Introductory Kit

(1) Touch-free dispenser

LTI030

- (1) Bind-It Hand Soap- 32 oz bottle
- (1) Bind-It Decontaminant Spray 32 oz bottle

LTI046 LTI047 Bind-It Decontaminant Hand Soap - 16 oz bottles, Case of 12

Bind-It Decontaminant Hand Soap - 32 oz bottles, Case of 12

6-11

1-5

LTI030

Bind-It Decontaminant Spray Cleaner - 32 oz bottles, Case of 12

6-11

1-5

LTI031