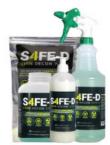

Decontaminant Wipes, 50/Package

Patient Care Packs allow patients to safely and effectively minimize and remove contamination from their isolation areas.

- The 16oz Hand Soap will accommodate many hand washings over the course of the patient's post treatment period and can be used in the shower
- The Ready-To-Use Spray is ready to use on the bathroom sink, bathtub/shower
- The Concentrate is ideal for cleaning the sink, bathtub/shower and toilet bowl (the largest typical point of contamination)

LTIHCP

Patient Care Pack

Includes: 1 Bottle of 16 oz S4FE-D CRBN Decon Soap

1 Bottle of 32 oz S4FE-D CRBN Decon Spray

1 Bottle of 16 oz S4FE-D CRBN Decon Concentrate

1 Bag of S4FE-D CRBN Decon Wipes