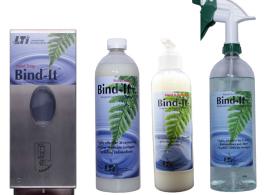

## Bind-It™

## Designed for Nuclear Medicine

## The Next Generation of Radioactive Decontaminants

Reasons to use Bind-It Decontaminant Hand Soap every time you wash your hands:

• Will not dry your hands like ordinary lab soap

- Fresh, clean scent
- Economical & convenient
- Touch-free wall mount dispenser
- Meets the intent of ALARA
- Removes contamination every time you wash

When you use Bind-It Decontaminant Spray the difference is clear:

- Will NOT cloud lead glass
- Safely decontaminate Syringe Shields & L-Blocks
- Removes dirt, dust, oils and grease as well as Radioactive Contamination
- Used regularly it provides a protective barrier that aids in subsequent cleanup
- Very mild, pleasant scent

LTI051

LTI047

LTI046

Bind-It Decontamination Introductory Kit

(1) Touch-free dispenser

LTI030

- (1) Bind-It Hand Soap- 32 oz bottle
- (1) Bind-It Decontaminant Spray 32 oz bottle

LTI046 LTI047