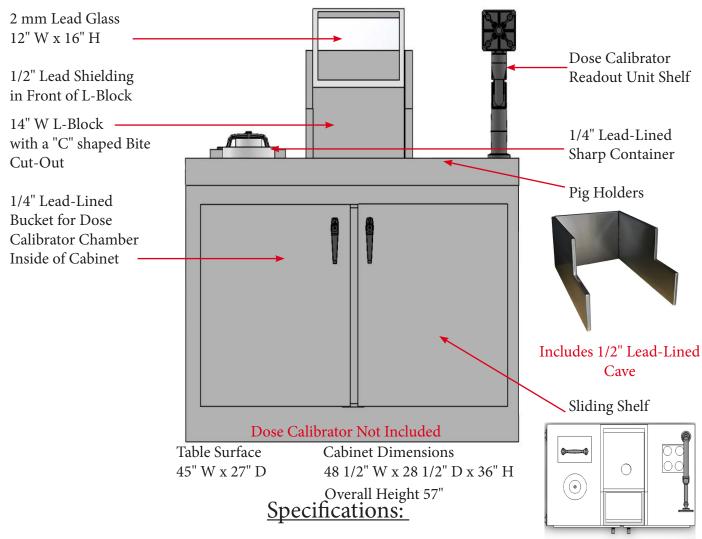

## LLMOD-NUC or LLMOD-NUC-WC For Nuclear Medicine Stainless Steel 1/4" Lead-Lined Cabinet

## With 1/2" Lead-Lined Cave for Nuclear Medicine

- 2 Doors, Key-Locked
- 2 Holes Cut Out on the Cabinet
  - 1 for Dose Calibrator Chamber
  - 1 for Lead-Lined Sharps Container
- 3rd Hole for Well Counter Chamber (LLMOD-NUC-WC Model)
- Dose Calibrator Readout Unit Shelf
- Pig Holders (4 Pigs)

- 1/4" Lead-Lined Bucket for Dose Calibrator Chamber
- 1/4" Lead Built-in Sharps Container
- L-Block for Nuclear Medicine with Bite Cut-Out
  - 1/2" Lead Shielding in Front
  - 12" W x 16" H Viewing Panel 2 mm Lead Glass
- 1/2" Lead-Lined Cave
- Sliding Shelf
- Weight 1200 lbs