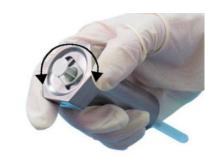

## MRI Compatible Syringe Shield for PET

MRI Compatible Syringe Shield for PET with Nylon Screw

| 3-MRI/P  | 3 cc   | MRI Compatible Syringe Shield for PET       |
|----------|--------|---------------------------------------------|
| 5-MRI/P  | 5 cc   | MRI Compatible Syringe Shield for PET       |
| 10-MRI/P | 10 cc  | MRI Compatible Syringe Shield for PET       |
| MRI-000  | Replac | cement Screws for the above Syringe Shields |