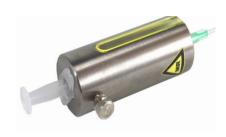

## Gaard Lock™ PET Syringe Shields

- Unique flange locking design reduces exposure with faster handling
- Constructed of .34" thick (9 mm) tungsten, attenuates FDG F-18 by 88%
- Available with or without a high density (5.6) flush mounted lead glass window
- Twist to lock syringe in place with one hand
- Easily sanitized with alcohol wipes

|         | With Lead Glass Window                         |
|---------|------------------------------------------------|
| 007-716 | Gaard Lock PET Syringe Shield, 3 cc            |
| 007-717 | Gaard Lock PET Syringe Shield, 5 cc            |
| 007-718 | Gaard Lock PET Syringe Shield, 10 cc           |
|         | Replacement Glass                              |
| 007-974 | Gaard Lock PET Replacement Glass               |
|         | Without Lead Glass Window                      |
| 007-711 | Gaard Lock Syringe Shield, 3 cc without glass  |
| 007-712 | Gaard Lock Syringe Shield, 5 cc without glass  |
| 007-713 | Gaard Lock Syringe Shield, 10 cc without glass |
|         |                                                |