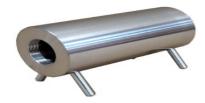

- 9mm Tungsten Shielding
- Weight: 3.25 lbsLength: 3.5 inchesFeet to prevent rolling
- 20-09T PET 20mL Syringe Shield, 9mm Tungsten, without Glass