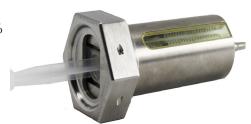

## Gaard Lock™ PET Syringe Shields

- Unique flange locking design reduces exposure with faster handling
- Constructed of .34" thick (9 mm) tungsten, attenuates FDG F-18 by 88%
- Available with or without a high density (5.6) flush mounted lead glass window
- Twist to lock syringe in place with one hand
- Easily sanitized with alcohol wipes

|         | With Lead Glass Window                         |
|---------|------------------------------------------------|
| 007-716 | Gaard Lock PET Syringe Shield, 3 cc            |
| 007-717 | Gaard Lock PET Syringe Shield, 5 cc            |
| 007-718 | Gaard Lock PET Syringe Shield, 10 cc           |
|         | Replacement Glass                              |
| 007-974 | Gaard Lock PET Replacement Glass               |
|         | Without Lead Glass Window                      |
| 007-711 | Gaard Lock Syringe Shield, 3 cc without glass  |
| 007-712 | Gaard Lock Syringe Shield, 5 cc without glass  |
| 007-713 | Gaard Lock Syringe Shield, 10 cc without glass |
|         |                                                |