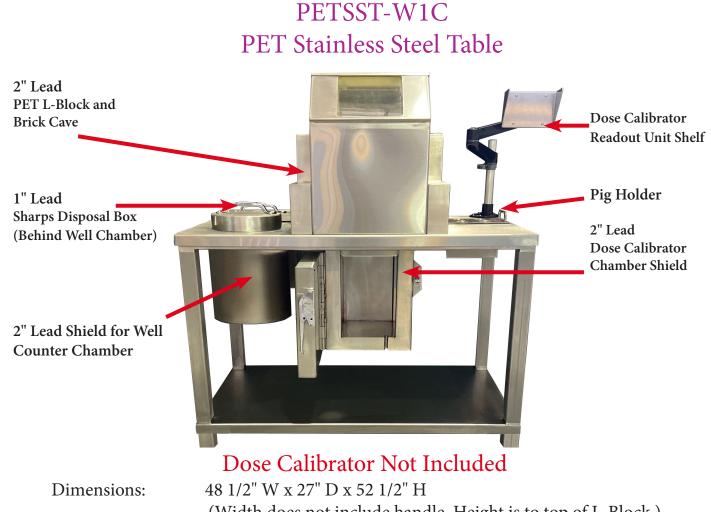

(Width does not include handle. Height is to top of L-Block.)

- Shielded box for 610R container, 1" lead
- Shielded dose calibrator chamber, 2" lead
- Shielded well counter chamber, 2" lead
- Pig holder that accommodates 4 pigs
- PET L-Block 1.5" Lead in Front and 1" lead base with 8" x 8" x 4" lead glass
- Overlapping Lead brick cave, 2" lead
- Weight 2042 lbs

Top View

\*\*Specifications Are Subject To Change\*\*

PETSST-W1C PET Stainless Steel Table with Well Counter Shield PET Stainless Steel Table without Well Counter Shield PETSST-1C