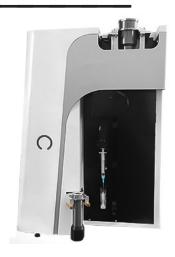

## RescueDose RescueDose Automated Medication Dispenser

## **Key Features**

- Full automation of the syringe filling process
- Allows dilution & refill
- Small footprint
  - Fully adjustable
  - Easily fits into any laminar chamber
- Fully integrated with NMIS software

## **Advantages**

- Precision
- Accuracy
- Tailor made solution
- Speed
- Safety

RescueDose

RescueDose Automated Medication Dispenser