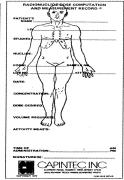

5430-0100 **Epson Ticket Printer** 2001-0058 **Printer Ribbon** 

**CRP-200** 086-150 (CRP-500)

**CRP-200** Duplicate Tickets with Peel-off, Self Stick Labels, 250/pk

086-150(CRP-500) "Tickets with the Little Patient", 250/pk