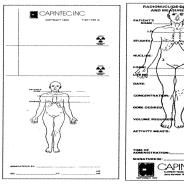

## Printers for CRC25R & 55T Dose Calibrators and Caprac Wipe Test Counters

**Epson Roll Printer** is a sturdy, high-qualtiy printer provides graphic output with wipe reports, showing the peak energy range of the nuclides on the wipe. The printer utilizes a black/red ribbon to report wipes that are higher than the trigger levels for contaminaton.  $\epsilon$ 

Abnormal values are printed in red for easy/fast identification.

5430-0058 **Epson Roll Printer** 9282-0009 Paper Rolls, 12/pk

Printer Ribbon, Red/Black 2001-0055

**Epson Ticket Printer** allows individual tickets to be positioned easily for printing. The printer automatically aligns the ticket and after printing feeds it out the back. Although designed for tickets, standard paper can be used and is printed along one side.  $\epsilon$ 