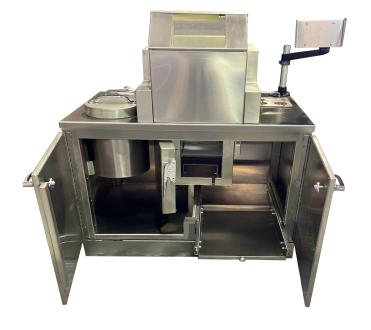

## **Generator Decay Module**

- Stainless Steel or Powder Coat Interior and Exterior
- Two slide out trays aid in the rotation of heavy items
- Can be used to store a variety of items prior to disposal
- Key-locked door
- · Leveling feet

Outside Dimensions: 24" W x 20" D x 32" H with feet

Tray Dimensions: 21 3/8" W x 16" D

Tray Capacity: 500 lbs.
Door: Key-locked

Finish: Stainless Steel or Powder Coat

Interior and Exterior

Lead Shielding: 1/4", 1/2", 3/4"

Weight: 1/4" lead: 475 lbs

1/2" lead: 825 lbs 3/4" lead: 1173 lbs

GDM-014 Generator Decay Module, 1/4" lead GDM-012 Generator Decay Module, 1/2" lead GDM-034 Generator Decay Module, 3/4" lead



## PET Cabinet With Options



## **PET Cabinet**



Page 96 Page 97