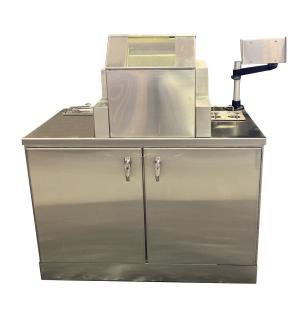

## **Generator Decay Module**

- Stainless Steel or Powder Coat Interior and Exterior
- Two slide out trays aid in the rotation of heavy items
- Can be used to store a variety of items prior to disposal
- Key-locked door
- · Leveling feet

Outside Dimensions: 24" W x 20" D x 32" H with feet

Tray Dimensions: 21 3/8" W x 16" D

Tray Capacity: 500 lbs.
Door: Key-locked

Finish: Stainless Steel or Powder Coat

Interior and Exterior

Lead Shielding: 1/4", 1/2", 3/4"

Weight: 1/4" lead: 475 lbs

1/2" lead: 825 lbs 3/4" lead: 1173 lbs

GDM-014 Generator Decay Module, 1/4" lead GDM-012 Generator Decay Module, 1/2" lead GDM-034 Generator Decay Module, 3/4" lead



## PET Cabinet With Options



## **PET Cabinet**



Page 96 Page 97