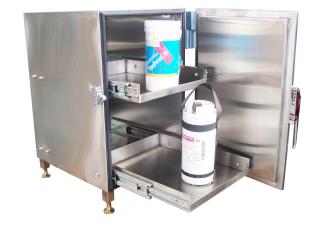

## **Generator Decay Module**

- Stainless Steel or Powder Coat Interior and Exterior
- Two slide out trays aid in the rotation of heavy items
- Can be used to store a variety of items prior to disposal
- Key-locked door
- · Leveling feet

Outside Dimensions: 24" W x 20" D x 32" H with feet

Tray Dimensions: 21 3/8" W x 16" D

Tray Capacity: 500 lbs.
Door: Key-locked

Finish: Stainless Steel or Powder Coat

Interior and Exterior

Lead Shielding: 1/4", 1/2", 3/4"

Weight: 1/4" lead: 475 lbs

1/2" lead: 825 lbs 3/4" lead: 1173 lbs

GDM-014 Generator Decay Module, 1/4" lead GDM-012 Generator Decay Module, 1/2" lead GDM-034 Generator Decay Module, 3/4" lead