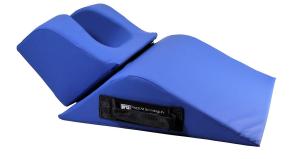

## Adjustable Neck/Head Support System

Ideal For Supine Imaging
Thyroid Salivary
Parathyroid Lymph Nodes

Total Dimensions: 14.25" W x 21" D x 9.5" H

 Technologist inspired to provide support of the head and shoulders while facilitating extension and exposure of the anterior neck

- Blue covering is fluid proof with a bacteriostatic additive, wipes clean with standard germicidals
- Meets Joint Commission and Flame Retardant Standards (CAL 177)

PTI-STP Adjustable Neck/Head Support System