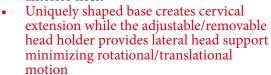

## Adjustable Neck/Head Support System

Ideal For Supine Imaging
Thyroid Salivary
Parathyroid Lymph Nodes

Total Dimensions: 14.25" W x 21" D x 9.5" H

 Technologist inspired to provide support of the head and shoulders while facilitating extension and exposure of the anterior neck