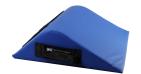

## Adjustable Neck/Head Support System

Ideal For Supine Imaging
Thyroid Salivary
Parathyroid Lymph Nodes

Total Dimensions: 14.25" W x 21" D x 9.5" H

 Technologist inspired to provide support of the head and shoulders while facilitating extension and exposure of the anterior neck

- Blue covering is fluid proof with a bacteriostatic additive, wipes clean with standard germicidals
- Meets Joint Commission and Flame Retardant Standards (CAL 177)

PTI-STP Adjustable Neck/Head Support System