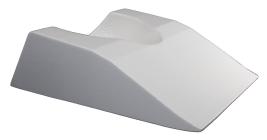

## Thyroid/Parathyroid Imaging Support

Dimensions: 14.5" W x 17.5" D x 4.5" H

- Provides optimal exposure of the neck
- Comfortable head rest
- Chin is tilted back for parathyroid and thyroid imaging
- Flat base will contour to fit most imaging tables
- Constructed of molded foam
- Seamless bacteriostatic coated surface is tough and fluid proof
- Wipes clean with standard germicidals
- Meets CAL 117 flammability standards

NMC-601U Thyroid/Parathyroid Imaging Support