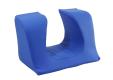

## Thyroid/Parathyroid Imaging Support

Dimensions: 14.5" W x 17.5" D x 4.5" H

- Provides optimal exposure of the neck
- Comfortable head rest
- Chin is tilted back for parathyroid and thyroid imaging
- Flat base will contour to fit most imaging tables
- Constructed of molded foam
- Seamless bacteriostatic coated surface is tough and fluid proof
- Wipes clean with standard germicidals
- Meets CAL 117 flammability standards

NMC-601U Thyroid/Parathyroid Imaging Support