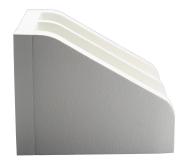

## Ankle/Feet/Leg Immobilizer

- Technologist inspired to provide support of the lower extremities, feet and ankles during medical imaging
- Ideal for SPECT/CT of the feet and ankles, bone scans, white blood cell imaging
- Closed end design facilitates fixed 90 degree positioning of the feet which minimizes motion and provides for repeatability of positioning
- Integrated divider wall separates extremities while providing lateral support
- Meets Joint Commission and Flame Retardant Standards (CAL 177)

Dimensions: 14" W x 18" D x 10" H

PTI-402-AFL Ankle/Feet/Leg Immobilizer