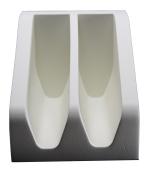

## Ankle/Feet/Leg Immobilizer

- Technologist inspired to provide support of the lower extremities, feet and ankles during medical imaging
- Ideal for SPECT/CT of the feet and ankles, bone scans, white blood cell imaging
- Closed end design facilitates fixed 90 degree positioning of the feet which minimizes motion and provides for repeatability of positioning
- Integrated divider wall separates extremities while providing lateral support
- Meets Joint Commission and Flame Retardant Standards (CAL 177)

Dimensions: 14" W x 18" D x 10" H

PTI-402-AFL Ankle/Feet/Leg Immobilizer