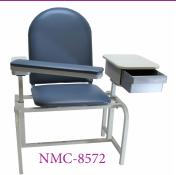

## Adjustable Height Phlebotomy Chair

Weight Capacity: 300 lbs Color: Blueridge Vinyl

NMC-8572 Padded Phlebotomy Chair with drawer
NMC-8573 Padded Phlebotomy Chair, no drawer
NMC-8574XL XL Padded Phlebotomy Chair with drawer
NMC-8575XL XL Padded Phlebotomy Chair, no drawer
NMC-66002RB XXL Padded Phlebotomy Chair with drawer
NMC-6320 Adjustable Height Phlebotomy Chair with draw

Overall Height: 44.5"
Overall Width: 35"
Seat Height: 22.5"
Seat Width: 18.75"
Seat Depth: 18.5"

Adjustable Armrest: 28.25" - 34.25"

Weight Capacity: 300 lbs

Color: Blueridge Vinyl

Overall Height: 44.5" Overall Width: 29" Seat Height: 22.5" Seat Width: 18.75" Seat Depth: 18.5"