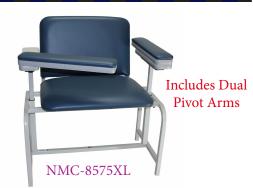

## Adjustable Height Phlebotomy Chair

Weight Capacity: 300 lbs Color: Blueridge Vinyl

NMC-8572 Padded Phlebotomy Chair with drawer
NMC-8573 Padded Phlebotomy Chair, no drawer
NMC-8574XL XL Padded Phlebotomy Chair with drawer
NMC-8575XL XL Padded Phlebotomy Chair, no drawer
NMC-66002RB XXL Padded Phlebotomy Chair with drawer
NMC-6320 Adjustable Height Phlebotomy Chair with draw

## X-Large Phlebotomy Chairs

Weight Capacity: 450 lbs

Color: Blueridge Vinyl

Overall Height: 36.5" Overall Width: 34" Seat Height: 22.5" Seat Width: 24.25" Seat Depth: 18.5"

Dual Adjustable Armrests: 28.25" - 34.25"

Dual Adjustable Armrests: 28.25" - 34.25"

Overall Height: 36.5"
Overall Width: 40.25"
Seat Height: 22.5"
Seat Width: 24.25"
Seat Depth: 18.5"

Adjustable Armrest: 28.25" - 34.25"