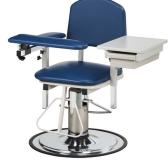

Dual Adjustable Armrests: 28.25" - 34.25"

Overall Height: 36.5"
Overall Width: 40.25"
Seat Height: 22.5"
Seat Width: 24.25"
Seat Depth: 18.5"

Adjustable Armrest: 28.25" - 34.25"

## X-Large Phlebotomy Chairs

Weight Capacity: 450 lbs

Color: Blueridge Vinyl

Overall Height: 36.5" Overall Width: 34" Seat Height: 22.5" Seat Width: 24.25" Seat Depth: 18.5"

Dual Adjustable Armrests: 28.25" - 34.25"