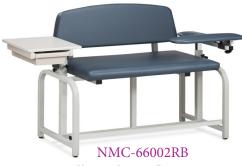

Overall Height: 33"
Overall Width: 53"
Seat Height: 20"
Seat Width: 35"
Seat Depth: 21"
Adjustable Armrests: 33"-39"

## Adjustable Height Phlebotomy Chair

Weight Capacity: 300 lbs Color: Blueridge Vinyl

NMC-8572 Padded Phlebotomy Chair with drawer
NMC-8573 Padded Phlebotomy Chair, no drawer
NMC-8574XL XL Padded Phlebotomy Chair with drawer
NMC-8575XL XL Padded Phlebotomy Chair, no drawer
NMC-66002RB XXL Padded Phlebotomy Chair with drawer
NMC-6320 Adjustable Height Phlebotomy Chair with draw