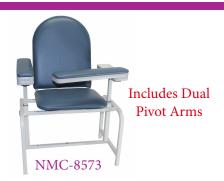

## Adjustable Height Phlebotomy Chair

Weight Capacity: 300 lbs Color: Blueridge Vinyl

NMC-8572 Padded Phlebotomy Chair with drawer
NMC-8573 Padded Phlebotomy Chair, no drawer
NMC-8574XL XL Padded Phlebotomy Chair with drawer
NMC-8575XL XL Padded Phlebotomy Chair, no drawer
NMC-66002RB XXL Padded Phlebotomy Chair with drawer
NMC-6320 Adjustable Height Phlebotomy Chair with draw

Overall Height: 44.5"
Overall Width: 35"
Seat Height: 22.5"
Seat Width: 18.75"
Seat Depth: 18.5"

Adjustable Armrest: 28.25" - 34.25"

Weight Capacity: 300 lbs

Color: Blueridge Vinyl

Overall Height: 44.5" Overall Width: 29" Seat Height: 22.5" Seat Width: 18.75" Seat Depth: 18.5"