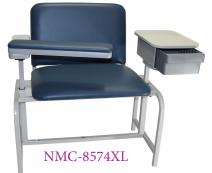

## Adjustable Height Phlebotomy Chair

Weight Capacity: 300 lbs Color: Blueridge Vinyl

NMC-8572 Padded Phlebotomy Chair with drawer
NMC-8573 Padded Phlebotomy Chair, no drawer
NMC-8574XL XL Padded Phlebotomy Chair with drawer
NMC-8575XL XL Padded Phlebotomy Chair, no drawer
NMC-66002RB XXL Padded Phlebotomy Chair with drawer
NMC-6320 Adjustable Height Phlebotomy Chair with draw

## X-Large Phlebotomy Chairs

Weight Capacity: 450 lbs

Color: Blueridge Vinyl

Overall Height: 36.5" Overall Width: 34" Seat Height: 22.5" Seat Width: 24.25" Seat Depth: 18.5"

Dual Adjustable Armrests: 28.25" - 34.25"

Dual Adjustable Armrests: 28.25" - 34.25"

Overall Height: 36.5"
Overall Width: 40.25"
Seat Height: 22.5"
Seat Width: 24.25"
Seat Depth: 18.5"

Adjustable Armrest: 28.25" - 34.25"