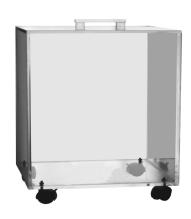

## Beta Box / Waste Container

- Designed for Beta isotopes
- Suitable for Ra-223 and Zevalin Y-90
- Hinged lid with handle
- 4 casters

**Specifications:** 

Dimensions: 16" W x 16" D x 29" H Shielding: 12 mm clear acrylic Can Be Made To Your Specifications Contact Us With Your Dimensions

RIP-BB RIP-CBB

Beta Box /Waste Container Custom Beta Box/Waste Container