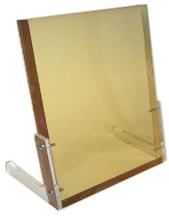

## 15°Clear Pb® Acrylic Tabletop Shields

- Clear-Pb® Acrylic Tabletop Shields provide protection from radiation exposure when working with radionuclides
- Leaded acrylic, "Clear Pb" is made from an acrylic copolymer resin into which lead is chemically introduced as an organic salt compound
- "Clear Pb" contains 30% lead by weight
- Its physical properties are similar to those of conventional acrylic resins
- Three sizes, complete with all assembly hardware and sturdy plastic supports
- Lead equivalency of 1.5 mm

16A-129 Mini Clear Pb Acrylic Tabletop Shield

12" H x 9" W X 7.5" D, 15 lb

16A-1812 Standard Clear Pb Acrylic Tabletop Shield

18" H x 12" W x 7.5" D, 25 lb

16A-2415 Jumbo Clear Pb Acrylic Tabletop Shield

24" H x 15" W x 10" D, 39.5 lb