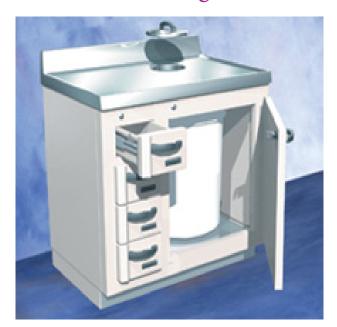

## Waste and Storage Cabinet

- Performs two functions
- Radioisotopes can be safely stored in drawers
- Cupboard section is for the storage of "non-sharps" radioactive waste
- Drawers are easily removed for decontamination
- Cupboard section includes a shielded port and 16 gallon polyethylene container

Specifications:

Dimensions: 36.5" W x 24" D x 36.5" H Lead Shielding: 1/4", 1/2" or 1" thick on all 6 sides Drawer Dimensions: I.D.: 6" W x 11.88" D x 4.5" H

Waste Section:

Chute: 6.5" diameter with

1/2" thick lead shielded cover

Container: I.D.: 22" H x 17" Diameter

polyethylene, 16 gal capacity

Door & Drawers: Key-locked

Countertop: Stainless steel with 4" backsplash

and 1/2" spillproof lip

Finish: Powder coat Weight: 244-170: 863 lb

244-171: 1439 lb 244-172: 2462 lb