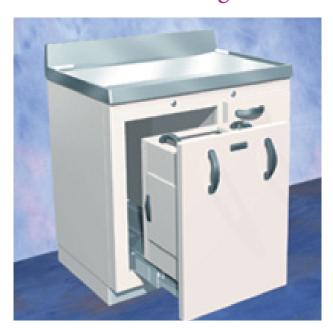

## Generator and Storage Cabinet

- Provides hot lab radiation protection without hampering the elution process
- Left drawer accommodates top or side loading generators
- Drawer has 1/4" lead shielding on the 3 sides and bottom, front is shielded with 1/2" or 1" lead
- Removable drawer top allows generator replacement
- Trap doors on the top and sides of this drawer provide safe access to the generator
- Two shielded compartments on the right side for storing decaying generators prior to disposal

Specifications:

Dimensions: 36.5" W x 24" D x 36.5" H

Lead Shielding:

Cabinet: 1/2" or 1" thick on all six sides

Drawer: 1/4" thick on five sides

Dividers: 1/2" thick

Drawer Dimensions: I.D.: 15.5" W x 11.9" D x 18.2" H

Doors & Drawer: Key-locked

Countertop: Stainless steel with 4" backsplash

and 1/2" spillproof lip

Finish: Powder coat Weight: 244-181: 1917 lb

244-182: 2815 lb