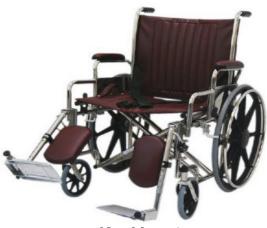

### MRI Wheelchair, Small

- Seat to floor height: 20"
  Seat width: 22"
  Overall width: 30"
- Overall depth: 33" (without front rigging)
- Seat depth: 18"
  Overall height: 38"
  Back height: 18"
- Front casters: 8" x 1" solid
  Rear wheel: 24" solid
  Wheel locks: push to lock

• Weight: 46lbs (without front rigging)

MR conditional to: 7-TeslaWeight capacity: 350 lbs

- Non-Magnetic
- Detachable, elevating, swing away legrests
- Detachable desk length armrests
- Safety belt with plastic buckle
- Color: Burgundy