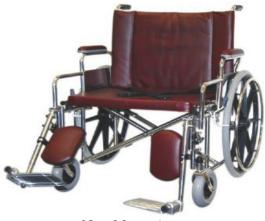

## MRI Wheelchair, Medium

- Non-Magnetic
- Detachable, elevating, swing away legrests
- Detachable desk length armrests

- Seat to floor height: 20"
- Seat width: 26"Overall width: 35"
- Overall depth: 36" (without front rigging)
- Seat depth: 20"Overall height: 38"Back height: 18"
- Front casters: 8" x 2" solid
  Rear wheel: 24" solid
  Wheel locks: push to lock
- Weight: 58lbs (without front rigging)
- MR conditional to: 7-TeslaWeight capacity: 550 lbs
  - Heavy duty solid seat Remove for folding
    - Safety belt with plastic buckle
    - Color: Burgundy