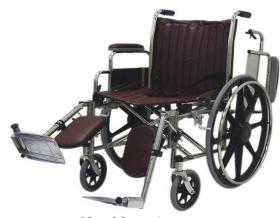

# **MRI Wheelchairs**

- Non-Magnetic
- Detachable, elevating legrests
- Flip back desk length armrests

Seat to floor height: 20"
Seat width: 18"
Overall width: 26"

• Overall depth: 31" (without front rigging)

Seat depth: 16"
Overall height: 35"
Back height: 18"

Front casters: 8" x 1" solid
Rear wheel: 24" solid
Wheel locks: push to lock

Weight: 40lbs (without front rigging)

MR conditional to: 7-TeslaWeight capacity: 250 lbs

Safety belt with plastic buckle

• Color: Burgundy