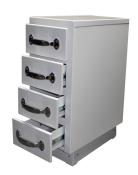

## Four Drawer Storage Cabinet

- Four Drawer Radioisotope Storage Cabinet
- 1/4" Lead, 1/2" Lead, or 1" Lead
- Epoxy Powder Coat Finish
- Exterior Dimensions: 12" W x 28.5" H x 22" D
- Custom Configurations are Available

| PTI-SC14 | Four Drawer Storage Cabinet, 1/4" Lead, 300 Lbs |
|----------|-------------------------------------------------|
| PTI-SC12 | Four Drawer Storage Cabinet, 1/2" Lead, 525 Lbs |
| PTI-SC1  | Four Drawer Storage Cabinet, 1" Lead, 975 Lbs   |