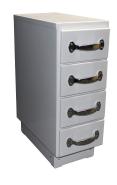

## Four Drawer Storage Cabinet

- Four Drawer Radioisotope Storage Cabinet
- 1/4" Lead, 1/2" Lead, or 1" Lead
- Epoxy Powder Coat Finish
- Exterior Dimensions: 12" W x 28.5" H x 22" D
- Custom Configurations are Available

| PTI-SC14 | Four Drawer Storage Cabinet, 1/4" Lead, 300 Lbs |
|----------|-------------------------------------------------|
| PTI-SC12 | Four Drawer Storage Cabinet, 1/2" Lead, 525 Lbs |
| PTI-SC1  | Four Drawer Storage Cabinet, 1" Lead, 975 Lbs   |