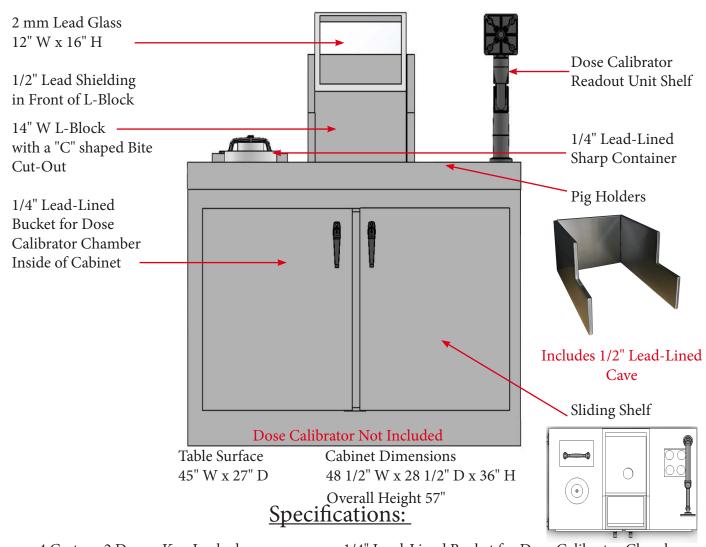

## LLMOD-NUC or LLMOD-NUC-WC For Nuclear Medicine Stainless Steel 1/4" Lead-Lined Cabinet

## With 1/2" Lead-Lined Cave for Nuclear Medicine

- 4 Casters, 2 Doors, Key-Locked
- 2 Holes Cut Out on the Cabinet
  - 1 for Dose Calibrator Chamber
  - 1 for Lead-Lined Sharps Container
- 3rd Hole for Well Counter Chamber (LLMOD-NUC-WC Model)
- Dose Calibrator Readout Unit Shelf
- Pig Holders (4 Pigs)

- 1/4" Lead-Lined Bucket for Dose Calibrator Chamber
- 1/4" Lead Built-in Sharps Container
- L-Block for Nuclear Medicine with Bite Cut-Out
  - 1/2" Lead Shielding in Front
  - 12" W x 16" H Viewing Panel 2 mm Lead Glass
- 1/2" Lead-Lined Cave
- Sliding Shelf
- Weight 1200 lbs