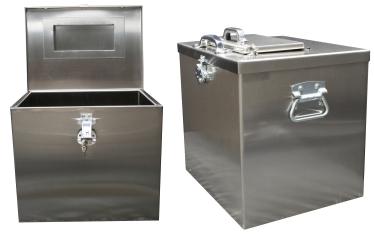

## Lead Lined Box

- Stainless Steel inside and outside
- Hinged top opening with hole and lead cover
- Lockable
- 1/2" Lead shielding on all 4 sides
- Interior dimensions: 15.5" W x 12.5" D x 14" H
- Exterior dimensions: 18.437" W x 15.125" D x 16.75"
- Weight: 340 lbs

Can be made to your specifications Send us your inside dimensions and lead thickness to get a quote started today!

LLB-1512

Lead Lined Box with Lockable Hinged Top Opening

Call Pinestar toll-free 1-800-682-2226, to place an order