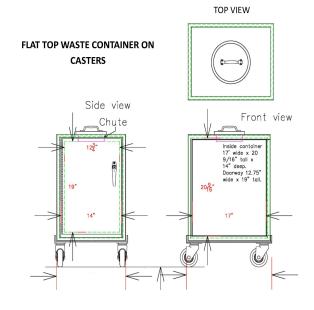

## **Stainless Steel Waste Container**

- Stainless steel waste container on casters
- Lead shielding on all six sides
- Interior Dimensions: 17" W x 20 9/16" T x 14" D
- 8" Diameter opening with a lead lined cover/handle
- Lockable hinged side door
- Stainless steel inside & outside

## **Custom Sizes Available! Contact Us With Your Dimensions**

| FTWC-14 | Flat Top Waste Container on Casters, 1/4" Lead |
|---------|------------------------------------------------|
| FTWC-12 | Flat Top Waste Container on Casters, 1/2" Lead |
| FTWC-1  | Flat Top Waste Container on Casters, 1" Lead   |