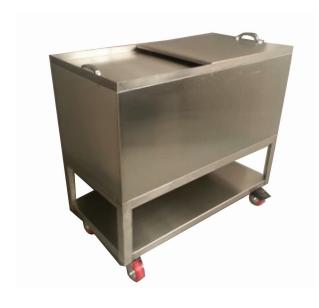

## **Shielded Generator Containment Cabinet**

- Has two sliding doors on top
- Constructed of 1/8" stainless steel and the generator containment area is lined with 1/2" lead on all sides, top and bottom
- Storage shelf underneath the containment area
- Interior of cabinet is painted
- Exterior of cabinet is covered in stainless steel
- Available with or without heavy duty casters

Outside Dimensions: 48" W x 24" D x 40" H Containment Area Dimensions: 47" W x 23" D x 19.5" H

Weight: 900 lb

NMC-SG Shielded Generator Containment Cabinet