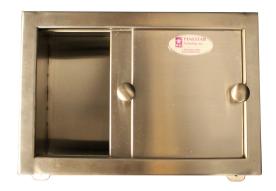

## **Stainless Steel Shielded Storage Cabinet**

A must have for any laboratory that handles radioactive materials.

- Available in 1/8" or 1/4" lead
- The lead shielding provides an extra measure of safety over the use of lead pigs alone
- Sliding cabinet doors are lined with lead

Outside Dimensions: 15.5" W x 10" H x 7.5" D Inside Dimensions: 14.125" W x 7.75" H x 5.75" D

Lead Shielding: 1/8" or 1/4"
Weight: SSC-18: 50.5 lb
SSC-14: 86 lb

SSC-18 Shielded Storage Cabinet, 1/8" lead SSC-14 Shielded Storage Cabinet, 1/4" lead