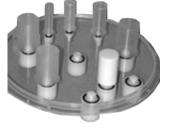

#### Specifications of PET Phantom Lid <sup>™</sup>

Refillable thin-walled cylinders: 8, 12, 16, 25 (x3) mm Solid cylinder (Teflon®): 25 mm Cylinder height: 1.5" Lid Closure: Bayonet-Style with Lock Screw