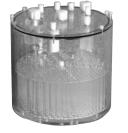

# Jaszczak Flangeless Deluxe SPECT Phantom<sup>™</sup> Esser Flangeless Deluxe PET Phantom<sup>™</sup>

043-765

043-772 Designed for PET

2nd Deluxe Flangeless Lid

The Flangeless SPECT Phantom and the Flangeless PET Phantom meet the requirements set by ACR. The appropriate phantoms provide consistent performance information for any SPECT or PET system. The small SPECT Phantom is an ACR recommended phantom for small field of view dedicated cardiac SPECT systems. Multiple performance characteristics of camera-based SPECT systems are evaluated from a single scan of the phantom.

## 043-759 Flangeless SPECT Phantom, Small

Cylinder Interior Dim.: 5.5" Dia x 5.9" H Cylinder wall thickness: .64 cm Cold Rod Insert Height: 1.57" H Cold Rod Dia: 4.8, 6.4, 7.9, 9.5, 11.1, 12.7 mm Height of Spheres from Base Plate: 3.1" H Solid Sphere Dia: 6.4, 9.5, 12.7, 15.9, 19.1, 25.4 mm