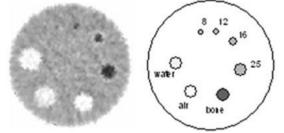

#### Specifications of PET Phantom Lid <sup>™</sup>

Refillable thin-walled cylinders: 8, 12, 16, 25 (x3) mm Solid cylinder (Teflon®): 25 mm Cylinder height: 1.5" Lid Closure: Bayonet-Style with Lock Screw

1

Pet Phantom Lid Image

Pet Phantom Lid Diagram

043-777