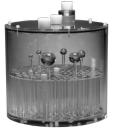

# Jaszczak Flangeless Deluxe SPECT Phantom<sup>™</sup> Esser Flangeless Deluxe PET Phantom<sup>™</sup>

043-765

043-772 Designed for PET

2nd Deluxe Flangeless Lid

The Flangeless SPECT Phantom and the Flangeless PET Phantom meet the requirements set by ACR. The appropriate phantoms provide consistent performance information for any SPECT or PET system. The small SPECT Phantom is an ACR recommended phantom for small field of view dedicated cardiac SPECT systems. Multiple performance characteristics of camera-based SPECT systems are evaluated from a single scan of the phantom.

## 043-765 Flangeless Deluxe Phantom:

Cylinder Interior Dim.: 8.0" Dia x 7.3" H Cylinder wall thickness: 6.4 mm Cold Rod Insert Height: 3.46" H Cold Rod Dia: 4.8, 6.4, 7.9, 9.5, 11.1, 12.7 mm Height of Spheres from Base Plate: 5" H Solid Sphere Dia: 9.5, 12.7, 15.9, 19.1, 25.4, 31.8 mm