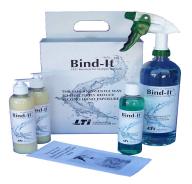

LTIHCP

Bind-It Patient Care Pack

Includes: (2) 8oz bottle of Hand Soap

- (1) 32oz bottle of Ready-To-Use Spray
- (1) 8 oz bottle of Concentrate