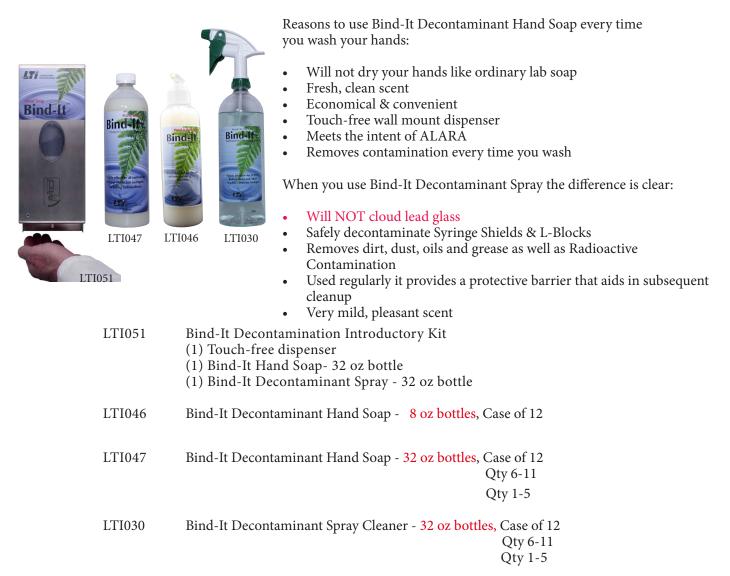

| Bind-It <sup>™</sup> |
|----------------------|
|----------------------|

## Designed for Nuclear Medicine The Next Generation of Radioactive Decontaminants





Bind-It Patient Care Packs allow patients to safely and effectively minimize and remove contamination from their isolation areas.

- The 8oz Hand Soap will accommodate many hand washings over the course of the patient's post treatment period and can be used in the shower
- The Ready-To-Use Spray is ready to use on the bathroom sink, bathtub/shower and floor
- The Concentrate is ideal for cleaning the sink, bathtub/shower and toilet bowl (the largest typical point of contamination)

LTIHCP

Bind-It Patient Care Pack

Includes: (2) 8oz bottle of Hand Soap

- (1) 32oz bottle of Ready-To-Use Spray
- (1) 8 oz bottle of Concentrate

## Call Pinestar toll-free 1-800-682-2226, to place an order