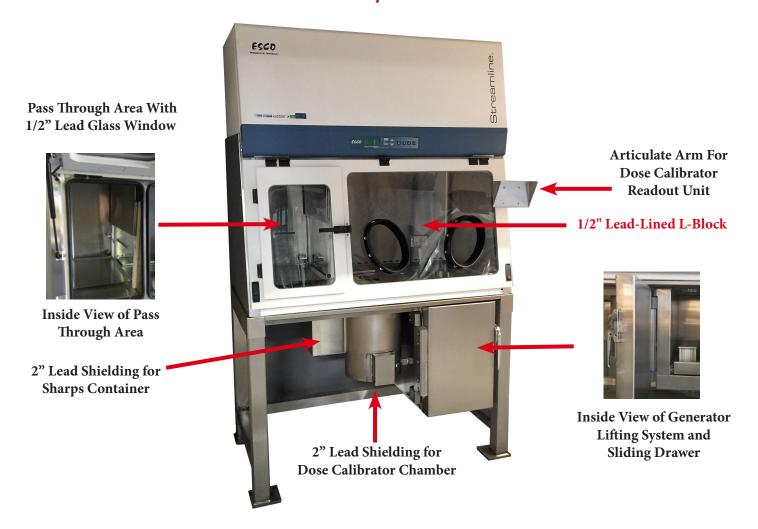

## **Specifications**

External Dimensions With Stand: 57" W x 36" D x 88"- 90" H
Internal Dimensions: Work Area: 33.1" W x 24" D x 26.4" H
Pass-thru: 13.9" W x 24" D x 26.4" H

- 1/2" Lead Lined L-Block
- 1/4" Lead Shielding on back, bottom and sides of Isolator
- 2" Lead Shielding for Dose Calibrator Chamber
- 2" Lead Shielding for Sharps Container
- Articulate Arm for Dose Calibrator Readout Unit
- 1/2" Thick Pass Through Lead Glass Window
- Lead-Lined Elution Vial with Adjustable Holder on Stand
- 3" Lead Shielding Generator Shield with Lift
- Slide drawer to remove existing generator and install a new generator