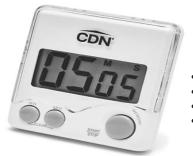

## Big Digit Timer

- Basic digital timer with extra-loud alarm and large display
- Counts 100-minute by minute/second
- Last count recall, stop and restart functions
- Made of food-safe ABS plastic

NMC-BDT Big Digit Timer