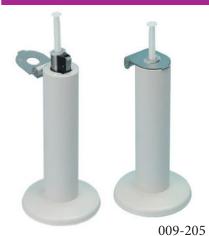

# Shielded Syringe Holder

Accommodates Shielded and Unshielded Syringes

- Constructed of lead shielding, encased in steel
- Shielding tapers from .25" to .5" lead
- Large diameter base ensures stability
- Powder coated finish

Dimensions:6.875" H x 4" Base DiameterWeight:7.65 Lbs

Shielded Syringe Holder