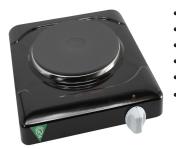

### Cast Iron Electric Hot Plate

- 7 1/8" diameter heavy-duty cast iron element
- Solid element surface delivers heat evenly to pot or pan
- Handles up to 12-quart pots
- Infinite heat control keeps food simmering or boiling
- Non-skid feet for stability
- 3 prong commercial cordset

Dimensions:11.5" W x 14" L x 3" HWeight:7.2 lbPower Requirements:120 volts1500 watts

PCR1

Cast Iron Electric Hot Plate