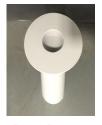

## **Drop Port Specifications:**

Drop Port Opening: 3" Diameter Chute Length: 7 1/2" Drop Port Cap: 8" Diameter Lead Shielding: .375" Thick

**Drop Port** 

MC-6050 Lead-lined Modular Cabinet