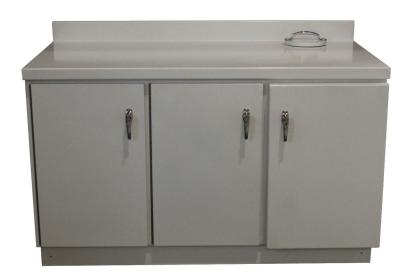

## Lead-Lined Modular Cabinet

## Cabinet Specifications:

62" W x 30" D x 36" H **Outside Dimensions:** 

(height does not include backsplash)

Lead Shielding: 1/2" thick on all 6 sides

Doors: Three (key-locked chrome)

Left and Center Cabinets

15 1/4" W x 28 1/4" D Adjustable Shelves:

Finish: Powder coat or Stainless steel

Weight: 2900 lb

Shipping Note: Ships in 3 pieces (3 pallets)

- Flat surface countertop with 4" backsplash Drop port with shielded cover Two adjustable shelves hold up to 100 lb 3" Removable kickplate on all sides 304 Stainless steel hinges and shelf rails

- Continuous Countertop