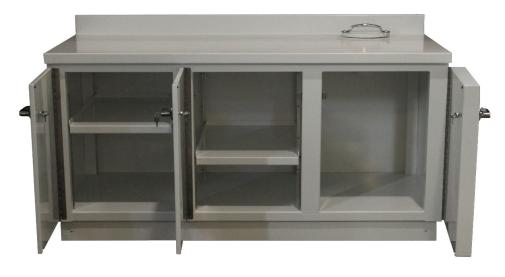

15 1/4" W x 28 1/4" D Adjustable Shelves:

Finish: Powder coat or Stainless steel

Weight: 2900 lb

Shipping Note: Ships in 3 pieces (3 pallets)

- Flat surface countertop with 4" backsplash Drop port with shielded cover Two adjustable shelves hold up to 100 lb 3" Removable kickplate on all sides 304 Stainless steel hinges and shelf rails