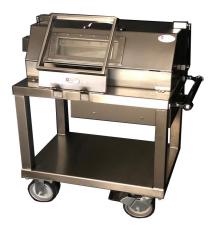

## Medfusion Pump Cart with Injection Pump Shield

Pump Cart and Pump Shield

- .5" Lead Thickness on Front, Top and Bottom
- 1" Lead Thickness in Back
- 2" Lead Thickness on both Sides
- Pull-out Drawer located on side with push handle
- 6" Casters (2 Swivel, 2 Locking)
- Dimensions: 32.25" W x 43.5" H x 20" D

Sliding L-Block

- 12.5" W x 15.5" H
- (2) pieces 12" x 12" Leaded Glass

Injection Pump Shield Is Removable

MPC Medfusion Pump Cart with Injection Pump Shield With Removable Injection Pump Shield Note: Medfusion Syringe Pump is sold separately