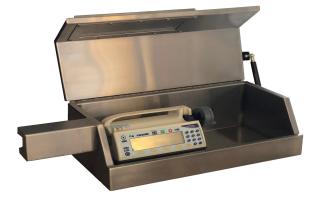

## Medfusion Injection Pump Shield

Designed to reduce exposure during the injection of radionuclides that require an infusion protocol using Medfusion 4000 Syringe Injection Pump

## Stainless Steel Interior and Exterior

- .5" Lead Shielding with Stainless Steel exterior
- Lead glass window with clear visibility of syringe
- Window Dimensions: 10" W x 2.5" H x .31<sup>''</sup> Thick Overall Dimensions: 20" W x 9.5" H x 11" D
- 175 lb
- Weight :

007-MEDF Injection Pump Shield for Medfusion 4000 Note: Medfusion Syringe Pump Sold Separately