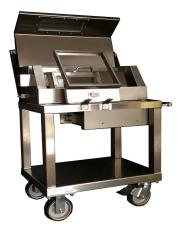

## Medfusion Pump Cart with Injection Pump Shield

Pump Cart and Pump Shield

- .5" Lead Thickness on Front, Top and Bottom
- 1" Lead Thickness in Back
- 2" Lead Thickness on both Sides
- Pull-out Drawer located on side with push handle
- 6" Casters (2 Swivel, 2 Locking)
- Dimensions: 32.25" W x 43.5" H x 20" D

Sliding L-Block

- 12.5" W x 15.5" H
- (2) pieces 12" x 12" Leaded Glass

Injection Pump Shield Is Removable

MPC Medfusion Pump Cart with Injection Pump Shield With Removable Injection Pump Shield Note: Medfusion Syringe Pump is sold separately