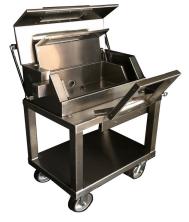

## Medfusion Pump Cart with Injection Pump Shield

Pump Cart and Pump Shield

- .5" Lead Thickness on Front, Top and Bottom
- 1" Lead Thickness in Back
- 2" Lead Thickness on both Sides
- Pull-out Drawer located on side with push handle
- 6" Casters (2 Swivel, 2 Locking)
- Dimensions: 32.25" W x 43.5" H x 20" D

Sliding L-Block

- 12.5" W x 15.5" H
- (2) pieces 12" x 12" Leaded Glass

Injection Pump Shield Is Removable

MPC Medfusion Pump Cart with Injection Pump Shield With Removable Injection Pump Shield Note: Medfusion Syringe Pump is sold separately