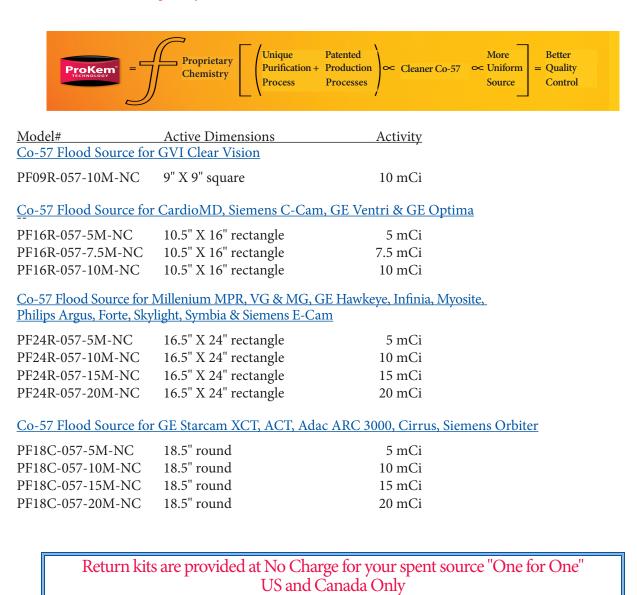

llent durability
- Perflexion is the world's only flexible flood source
- Perflexion lays flat for calibration use, but rolls into a compact cylinder for storage
- Perflexion provides the most convenient, ergonomic flood source and case with optimum shielding protection
- Perflexion can be folded, bent, crushed and pulled without the material deforming, damaging, creasing, cracking, flaking or tearing over time
- Perflexion polymer "memory" ensures that the source will return to flatness even after being stored in a rolled configuration
- Light weight—weighs less than 29 lbs including the tungsten shield and hard case
- Smallest form factor—source rolls to fit in a 6" x 6" x 22" tube for convenient storage
- Best shielding—5-10x better than lead cases
- Lead Lined Case is sold separately





Call Pinestar toll-free 1-800-682-2226, to place an order