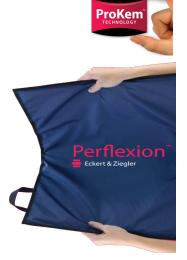

## Perflexion<sup>™</sup>

## Flexible Co-57 Flood Source

- Perflexion flood source eliminates bulk and weight with its unique flexible design and tungsten composite WolfGuard<sup>™</sup> shield
- Perflexion has superior source uniformity, low impurities, and excellent durability
- Perflexion is the world's only flexible flood source
- Perflexion lays flat for calibration use, but rolls into a compact cylinder for storage
- Perflexion provides the most convenient, ergonomic flood source and case with optimum shielding protection
- Perflexion can be folded, bent, crushed and pulled without the material deforming, damaging, creasing, cracking, flaking or tearing over time
- Perflexion polymer "memory" ensures that the source will return to flatness even after being stored in a rolled configuration
- Light weight—weighs less than 29 lbs including the tungsten shield and hard case
- Smallest form factor—source rolls to fit in a 6" x 6" x 22" tube for convenient storage
- Best shielding—5-10x better than lead cases
- Lead Lined Case is sold separately