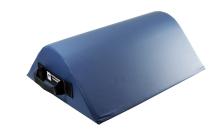

## Comfort Leg Rests

- 3 heights allow for positioning of patients of various heights
- 20" wide leg rest designed to deliver total support under the knees
- Integrated handle makes it easy to carry from place to place
- Antimicrobial fabric cover

CLR-805 5" H x 14" D x 20" W

Ideal for Patients 5 ft tall and under

CLR-807 7" H x 16" D x 20" W

Ideal for Patients 5 ft to 6 ft tall

CLR-810 10" H x 23" D x 20" W

Ideal for Patients 6 ft and taller