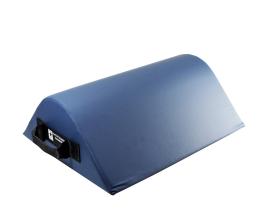

## Comfort Leg Rests

- 3 heights allow for positioning of patients of various heights
- 20" wide leg rest designed to deliver total support under the knees
- Integrated handle makes it easy to carry from place to place
- Antimicrobial fabric cover

CLR-805 5" H x 14" D x 20" W

Ideal for Patients 5 ft tall and under

CLR-807 7" H x 16" D x 20" W

Ideal for Patients 5 ft to 6 ft tall

CLR-810 10" H x 23" D x 20" W

Ideal for Patients 6 ft and taller