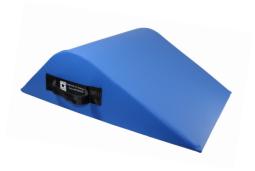

## Tapered Leg Rest

- Provides comfortable and complete support for patients lower extremities during supine procedures
- Consists of an anatomically correct, open cell foam support device covered in a medical grade fabric with an integrated carry handle
- Royal Blue Antimicrobial fabric cover with black carry handle

TAP-807 7" H x 24" D x 18" W

*Ideal for Patients 5 ft to 6 ft tall* 

Care-Cleaning: Spray & wipe clean with any water based medical grade germicidal