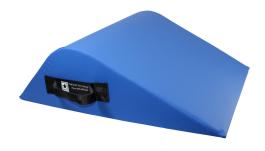

## Tapered Leg Rest

- Provides comfortable and complete support for patients lower extremities during supine procedures
- Consists of an anatomically correct, open cell foam support device covered in a medical grade fabric with an integrated carry handle
- Royal Blue Antimicrobial fabric cover with black carry handle

TAP-807 7" H x 24" D x 18" W

*Ideal for Patients 5 ft to 6 ft tall* 

Care-Cleaning: Spray & wipe clean with any water based medical grade germicidal