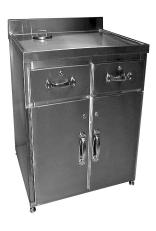

## **Stainless Steel or Powder Coat** 2 Drawer-2 Door Cabinet

- Sharps chute with leaded cover on left side. Your sharps container will sit on the top left side of the shelf.
- Two front doors, keylocked •
- Two adjustable shelves, 100 lb capacity
- Stainless Steel countertop with 4" backsplash (marine edge optional) Two drawers: 14" W x 16" Deep
- ٠
- Stainless Steel or Powder Coat • Interior and Exterior

| Dimensions:     | 36" W x 24   | " D x 36" H |
|-----------------|--------------|-------------|
| Lead Shielding: | 1/8", 1/4" c | or 1/2"     |
| Weight:         | 1/8" lead:   | 450 lb      |
|                 | 1/4" lead:   | 750 lb      |
|                 | 1/2" lead:   | 1500 lb     |
|                 |              |             |

| 234-905 | Stainless Steel 2 Drawer-2 Door 1/8" lead |
|---------|-------------------------------------------|
| 234-906 | Stainless Steel 2 Drawer-2 Door 1/4" lead |
| 234-907 | Stainless Steel 2 Drawer-2 Door 1/2" lead |