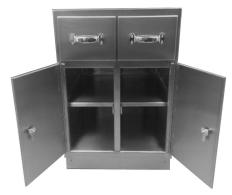

## **Stainless Steel or Powder Coat** 2 Drawer-2 Door Cabinet

- Sharps chute with leaded cover on left side. Your sharps container will sit on the top left side of the shelf.
- Two front doors, keylocked •
- Two adjustable shelves, 100 lb capacity
- Stainless Steel countertop with 4" backsplash (marine edge optional) Two drawers: 14" W x 16" Deep
- ٠
- Stainless Steel or Powder Coat • Interior and Exterior

| Dimensions:     | 36" W x 24   | " D x 36" H |
|-----------------|--------------|-------------|
| Lead Shielding: | 1/8", 1/4" c | or 1/2"     |
| Weight:         | 1/8" lead:   | 450 lb      |
|                 | 1/4" lead:   | 750 lb      |
|                 | 1/2" lead:   | 1500 lb     |
|                 |              |             |