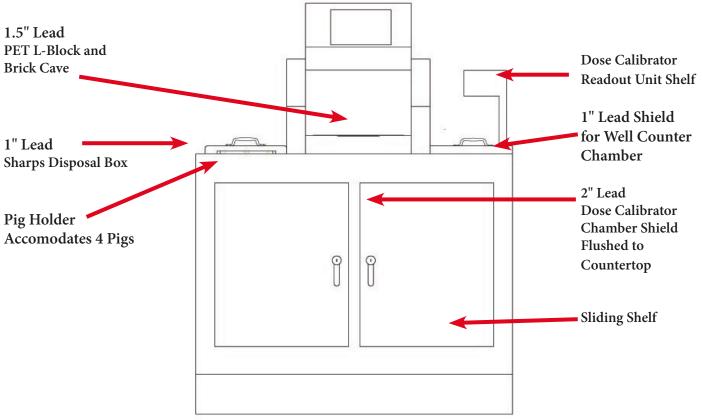

## PETSSC-WCP-1 PET Stainless Steel Cabinet, 1/4" lead

## Dose Calibrator Not Included

Dimensions: 42" W x 27" D x 52 1/2" H (Height is to top of L-Block.)

- Also available in 1/2" and 1" lead shielding
- Lockable front doors
- Shielded box for 610R container, 1" lead
- Shielded dose calibrator chamber, 2" lead
- Shielded well counter chamber, 1" lead
- Pig holder that accommodates 4 pigs
- PET L-Block 1.5" Lead in Front and 1" lead base with 8" x 8" x 4" lead glass
- Overlapping Lead brick cave, 2" lead

Weight: 3392 lbs

Top View

\*\*Specifications Are Subject To Change\*\*