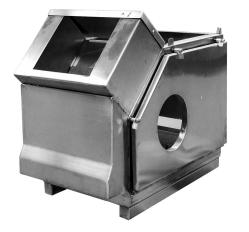

## PET - Class 5 Dose Dispensing Hood Features a 1 1/2" Lead-Lined L-Block

## Includes Top Mounted HEPA Filter and Fan Assembly

## CLASS5-LB-MT-PET

- 1 1/2" lead lining on the front
- 3/8" lead lining sides and back
- 1 1/2" lead lining on the bottom
- Rear mounted light is included
- Constructed of stainless steel with the encased lead
- Ample hole in each side for easy hand insertion
- Bottom hinged sides fold down to allow easy cleaning of the hood
- Top-mounted HEPA filter and fan assembly to provide the ISO Class 5 environment. Air is exhausted via openings in the front, back and sides

Combines a 1 1/2" Lead-Lined L-Block and a Lead-Lined Class 5 Dose Dispensing Hood into One Convenient Unit

## CLASS5-LB-MT-PET Dimensions:

Glass: 8" x 8 x 4" lead glass viewing area

Dimensions: 15" W x 24" D x 27" H

Weight: 600 lbs

CLASS5-LB-MT-PET

PET Class 5 Dose Dispensing Hood w/ Built-in L-Block

Call Pinestar toll-free 1-800-682-2226, to place an order